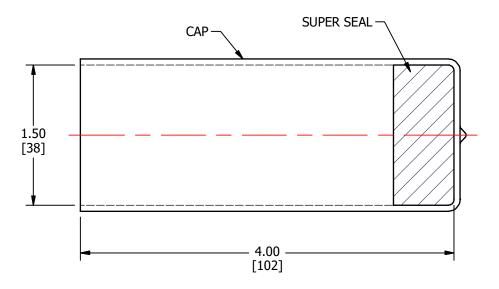

| S.NO | CATALOG NUMBER       | DIA  |
|------|----------------------|------|
| 4    | CC112F 4             | 1.13 |
| 1    | SC1125-4             | [29] |
| 2    | SC1375-4             | 1.38 |
| 2    | 5C1373 <del>-4</del> | [35] |
| 3    | SC1500-4             | 150  |
|      | 3C1300-4             | [38] |
| 4    | SC1875-4             | 1.88 |
| 4    | 3C16/3-4             | [48] |
| 5    | SC2000-4             | 2.00 |
|      | 3C2000-4             | [51] |
| 6    | CC2E00 4             | 2.50 |
| O    | SC2500-4             | [64] |
|      | ·                    |      |

- WATERPROOFING SEALS WORK INSTANTLY AND STAY IN PLACE WITHOUT TAPE
- THE MAXIMUM CONDUCTORS SHOWN ARE BASED UPON CAPS THAT HAVE BEEN STRETCHED WHEN MAKING THE INSTALLATIONS. THE SAME ITEMS CAN BE EFFECTIVELY INSTALLED ON SMALL CONDUCTORS SINCE THE MASTIC HAS ADHESIVE QUALITIES WHEN PRESSED BY FIRMLY PUSHING THE CAPS AGAINST THE CONDUCTOR ENDS
- BAGGED IN CLEAR POLYETHYLENE WITH AN INFORMATION TAG
- SHELF SERVICE LIFE IS INDEFINITE SINCE
  SUPER-SEAL IS NON-HARDENING. SUPER-SEAL HAS
  NO ADVERSE EFFECT ON CABLE INSULATION